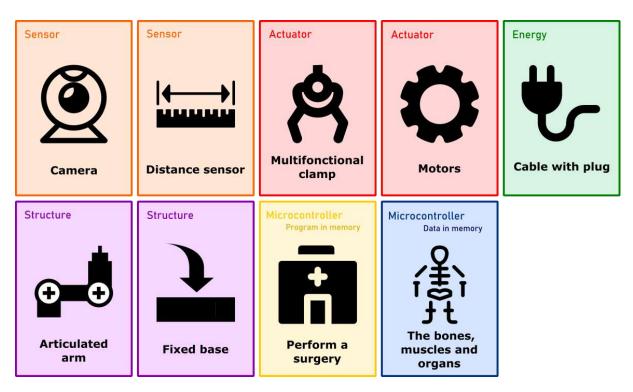

## Eddy's Secret: Invent your robot

Now it is your turn to invent a robot that can do something specific. Helping humans, exploring an unknown area, imitating animals or humans indeed the choices are endless! However each robot will need specific elements to work properly.

Once you have chosen what your robot will do, choose the elements it will need from the cards: sensors, actuators, energy source, basic structure, microcontroller (program and data in memory). Be careful as resources are limited. You can only use a maximum of 10 cards!

When you have found the right cards, try to make your classmates guess what your robot can do, just by showing them the cards you have chosen. You can also draw the resulting robot, or build it with recycled materials.



Example: Selection of cards that could be chosen to invent a surgical robot